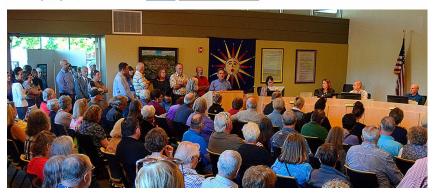

#### **PUBLIC MEETINGS AND LAWSUITS**

LOCAL NEWS

## Hundreds attend meeting about planned opioid treatment facility in Sequim

In Clallam County, health officials say opioid abuse is creating a crisis and a treatment facility is needed. But where they want to put it is causing controversy.