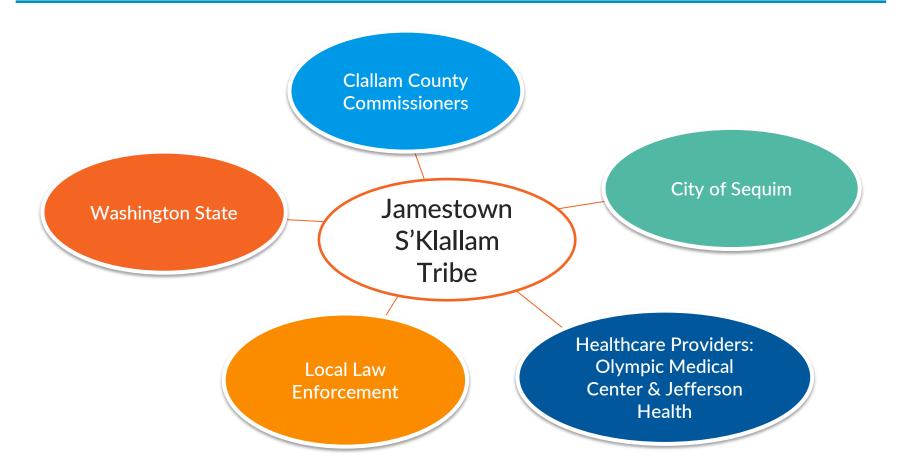

tal health services
- Supportive family/social network

#### Methadone Clinic for un/underinsured patients

- Medication assisted treatment (covered under Medicaid)
- Good luck with the rest of the needs

#### A NEW MODEL

Bring the customized care plan to the un/underinsured with wrap around services provided at a single location

- Medication assisted treatment (methadone, suboxone, etc.)
- Primary medical care
- Dental care
- Mental health services
- Social Services

Reduce barriers by providing transportation and child watch services

## NW TRIBES ARE LEADING THE WAY





## **JAMESTOWN** S'KLALLAM **TRIBE** CASE STUDY



#### **ACQUIRE SUITABLE LAND**

- Allowed by zoning codes
- Easy access
- Room for growth
- Opportunity for positive impact



#### **BUILD COMMUNITY PARTNERSHIPS**



#### **ADDRESS COMMUNITY FEARS**





#### **Nation & World**

CORONAVIRUS LOCAL BIZ SPORTS ENTERTAINMENT LIFE HOMES OPINIC

Nation World Nation & World Politics (

January Sale! Save over 97% when you purchase a d

Health | Local News | Marijuana | Nation | Nation & World | Northwest

### Sequim neighbors fight to block tribe's treatment center

June 18, 2020 at 10:45 am | Updated June 18, 2020 at 10:52 am



#### **PUBLIC MEETINGS AND LAWSUITS**



LOCAL NEWS

## Hundreds attend meeting about planned opioid treatment facility in Sequim

In Clallam County, health officials say opioid abuse is creating a crisis and a treatment facility is needed. But where they want to put it is causing controversy.



## Restraining order, injunction against MAT clinic denied

Construction cannot begin