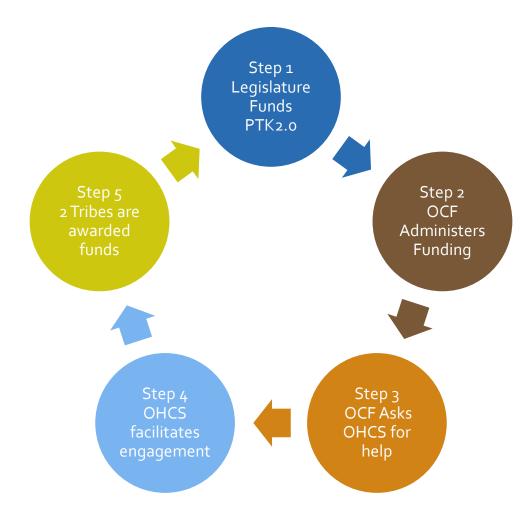

#### Legislative Process

- Project Turnkey 1.0 of COVID Response and Labor Day Wildfires
  - Originally legislature allocated \$65m in 2020 with additional \$9.7m in 2021
- Project Turnkey 2.0 was created in 2022 with SB5202 which was an additional \$50m
  - To support acquisition of 10 properties
- Program to be run by Oregon Community Foundation

#### Oregon Community Foundation

- Non-profit philanthropic organization
- Ran PTK1.0
- Initial applications for PTK2.0 had no Tribal applications
- Asked OHCS to help engage with tribes and solicit applications
- 32 projects were funded including 2 tribal applications

#### OHCS Engagement and Facilitation

- Utilized Tribal Housing Workgroup
  - Monthly space to engage around OHCS programs
- Timing was barrier
  - Worked with OCF to adjust timeline
- Two initial meetings then 1:1 follow ups with interested tribes
- Three tribes applied for funding
  - One withdrew its application
  - Two receiving funding of approximately \$4.3m